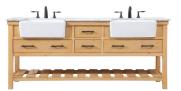

## **Clement collection**

72 inch double bathroom vanity set

Item No: VF60172DGR (Grey)

Item No: VF60172DBL (Blue)

Item No: VF60172DGN (Green)

Item No: VF60172DNW (Natural wood)

Item No: VF60172DWH (White)

Item No: VF60172DBK (Black)

Item No: VF60160DDW (Drift wood)

| 72"L x 22"W x 34.5"H                      |
|-------------------------------------------|
| 0.75"                                     |
|                                           |
| Grey/Blue/White/Green/Black/Natural wood/ |
| Drift wood                                |
| carrara white                             |
| Solid wood leg and MDF                    |
| Marble                                    |
| yes                                       |
| porcelain                                 |
| yes                                       |
| undermount                                |
| no                                        |
| no                                        |
| yes                                       |
| 4                                         |
| yes                                       |
| free-standing                             |
| no                                        |
| no                                        |
| no                                        |
| no                                        |
| widespread                                |
| no                                        |
| no                                        |
| yes                                       |
| 1 year limited                            |
| LTL                                       |
|                                           |

Available Finishes