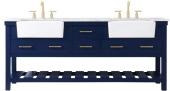

## **Clement collection**

72 inch double bathroom vanity set

Item No: VF60172DGR (Grey)

Item No: VF60172DBL (Blue)

Item No: VF60172DGN (Green)

Item No: VF60172DNW (Natural wood)

Item No: VF60172DWH (White)

Item No: VF60172DBK (Black)

Item No: VF60160DDW (Drift wood)

| 72"L x 22"W x 34.5"H                      |
|-------------------------------------------|
| 0.75"                                     |
|                                           |
| Grey/Blue/White/Green/Black/Natural wood/ |
| Drift wood                                |
| carrara white                             |
| Solid wood leg and MDF                    |
| Marble                                    |
| yes                                       |
| porcelain                                 |
| yes                                       |
| undermount                                |
| no                                        |
| no                                        |
| yes                                       |
| 4                                         |
| yes                                       |
| free-standing                             |
| no                                        |
| no                                        |
| no                                        |
| no                                        |
| widespread                                |
| no                                        |
| no                                        |
| yes                                       |
| 1 year limited                            |
| LTL                                       |
|                                           |

Available Finishes