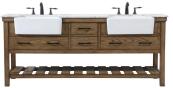

## **Clement collection**

72 inch double bathroom vanity set

Item No: VF60172DGR (Grey)

Item No: VF60172DBL (Blue)

Item No: VF60172DGN (Green)

Item No: VF60172DNW (Natural wood)

Item No: VF60172DWH (White)

Item No: VF60172DBK (Black)

Item No: VF60160DDW (Drift wood)

| 72"L x 22"W x 34.5"H                      |
|-------------------------------------------|
| 0.75"                                     |
|                                           |
| Grey/Blue/White/Green/Black/Natural wood/ |
| Drift wood                                |
| carrara white                             |
| Solid wood leg and MDF                    |
| Marble                                    |
| yes                                       |
| porcelain                                 |
| yes                                       |
| undermount                                |
| no                                        |
| no                                        |
| yes                                       |
| 4                                         |
| yes                                       |
| free-standing                             |
| no                                        |
| no                                        |
| no                                        |
| no                                        |
| widespread                                |
| no                                        |
| no                                        |
| yes                                       |
| 1 year limited                            |
| LTL                                       |
|                                           |

Available Finishes