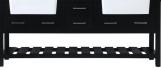

## **Clement collection**

72 inch double bathroom vanity set

Item No: VF60172DGR (Grey)

Item No: VF60172DBL (Blue)

Item No: VF60172DGN (Green)

Item No: VF60172DNW (Natural wood)

Item No: VF60172DWH (White)

Item No: VF60172DBK (Black)

Item No: VF60160DDW (Drift wood)

| 72"L x 22"W x 34.5"H                      |
|-------------------------------------------|
| 0.75"                                     |
|                                           |
| Grey/Blue/White/Green/Black/Natural wood/ |
| Drift wood                                |
| carrara white                             |
| Solid wood leg and MDF                    |
| Marble                                    |
| yes                                       |
| porcelain                                 |
| yes                                       |
| undermount                                |
| no                                        |
| no                                        |
| yes                                       |
| 4                                         |
| yes                                       |
| free-standing                             |
| no                                        |
| no                                        |
| no                                        |
| no                                        |
| widespread                                |
| no                                        |
| no                                        |
| yes                                       |
| 1 year limited                            |
| LTL                                       |
|                                           |

Available Finishes