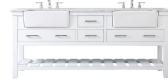

## **Clement collection**

72 inch double bathroom vanity set

Item No: VF60172DGR (Grey)

Item No: VF60172DBL (Blue)

Item No: VF60172DGN (Green)

Item No: VF60172DNW (Natural wood)

Item No: VF60172DWH (White)

Item No: VF60172DBK (Black)

Item No: VF60160DDW (Drift wood)

| 72"L x 22"W x 34.5"H                      |
|-------------------------------------------|
| 0.75"                                     |
|                                           |
| Grey/Blue/White/Green/Black/Natural wood/ |
| Drift wood                                |
| carrara white                             |
| Solid wood leg and MDF                    |
| Marble                                    |
| yes                                       |
| porcelain                                 |
| yes                                       |
| undermount                                |
| no                                        |
| no                                        |
| yes                                       |
| 4                                         |
| yes                                       |
| free-standing                             |
| no                                        |
| no                                        |
| no                                        |
| no                                        |
| widespread                                |
| no                                        |
| no                                        |
| yes                                       |
| 1 year limited                            |
| LTL                                       |
|                                           |

Available Finishes