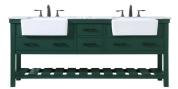

## **Clement collection**

72 inch double bathroom vanity set

Item No: VF60172DGR (Grey)

Item No: VF60172DBL (Blue)

Item No: VF60172DGN (Green)

Item No: VF60172DNW (Natural wood)

Item No: VF60172DWH (White)

Item No: VF60172DBK (Black)

Item No: VF60160DDW (Drift wood)

| 72"L x 22"W x 34.5"H                      |
|-------------------------------------------|
| 0.75"                                     |
|                                           |
| Grey/Blue/White/Green/Black/Natural wood/ |
| Drift wood                                |
| carrara white                             |
| Solid wood leg and MDF                    |
| Marble                                    |
| yes                                       |
| porcelain                                 |
| yes                                       |
| undermount                                |
| no                                        |
| no                                        |
| yes                                       |
| 4                                         |
| yes                                       |
| free-standing                             |
| no                                        |
| no                                        |
| no                                        |
| no                                        |
| widespread                                |
| no                                        |
| no                                        |
| yes                                       |
| 1 year limited                            |
| LTL                                       |
|                                           |

Available Finishes