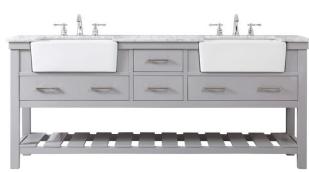

## **Clement collection**

72 inch double bathroom vanity set

Item No: VF60172DGR (Grey)

Item No: VF60172DBL (Blue)

Item No: VF60172DGN (Green)

Item No: VF60172DNW (Natural wood)

Item No: VF60172DWH (White)

Item No: VF60172DBK (Black)

Item No: VF60160DDW (Drift wood)

| 72"L x 22"W x 34.5"H                      |
|-------------------------------------------|
| 0.75"                                     |
|                                           |
| Grey/Blue/White/Green/Black/Natural wood/ |
| Drift wood                                |
| carrara white                             |
| Solid wood leg and MDF                    |
| Marble                                    |
| yes                                       |
| porcelain                                 |
| yes                                       |
| undermount                                |
| no                                        |
| no                                        |
| yes                                       |
| 4                                         |
| yes                                       |
| free-standing                             |
| no                                        |
| no                                        |
| no                                        |
| no                                        |
| widespread                                |
| no                                        |
| no                                        |
| yes                                       |
| 1 year limited                            |
| LTL                                       |
|                                           |

Available Finishes